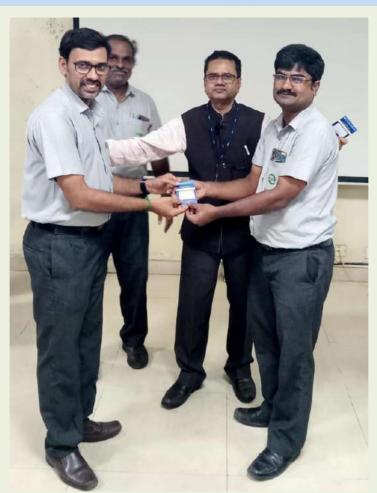

Mr. Kumaresan K

| Client           | UCAL group                          |
|------------------|-------------------------------------|
| Assignment topic | P FMEA ( AIAG- VDA latest version ) |
| Coordinator      | Ms. SubhaSri & Mr. Balaji           |