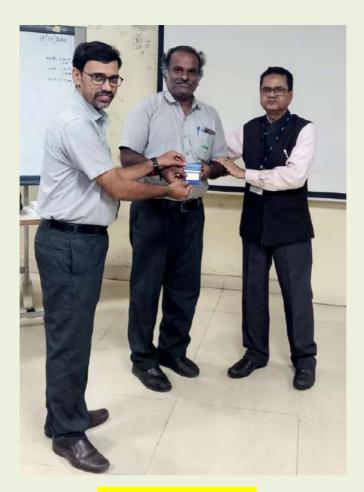

Mr. Mariappan S

| Client           | UCAL group                          |  |  |  |  |
|------------------|-------------------------------------|--|--|--|--|
| Assignment topic | P FMEA ( AIAG- VDA latest version ) |  |  |  |  |
| Coordinator      | Ms. SubhaSri & Mr. Balaji           |  |  |  |  |