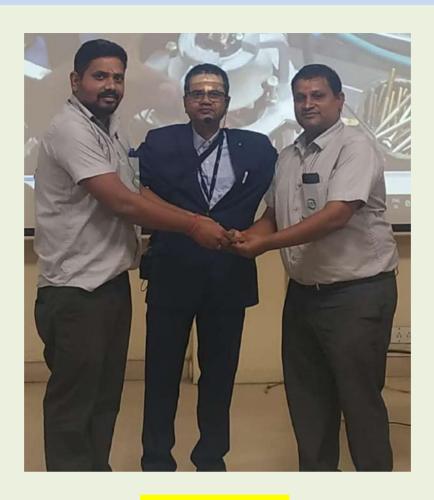

#### Soft skills workshop

| Client           | Siemens Gamesa, Mamandur             |  |  |  |  |  |
|------------------|--------------------------------------|--|--|--|--|--|
| Assignment topic | Communication skills & Team building |  |  |  |  |  |
| Coordinator      | Ms. Hema & team                      |  |  |  |  |  |