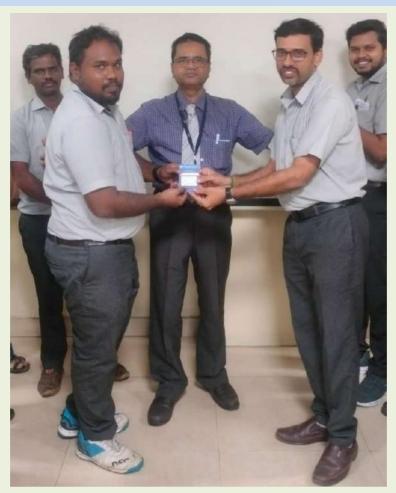

## Wall of fame

### Top performers during our assignments!

#### Mr. Karthikeyan S E-con systems, Chennai

".... You have proved your knowledge!

Keep your spirit up!..."

| Coordinator | Bharath |
|-------------|---------|
|-------------|---------|