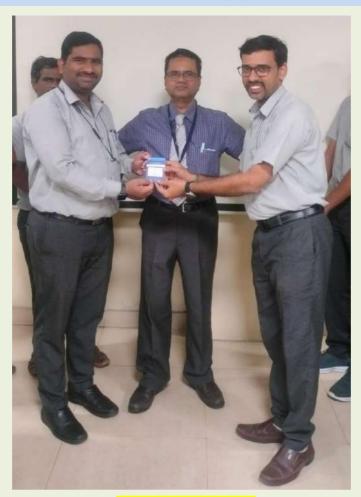

## Wall of fame

### Top performers during our assignments!

#### Mr. Vigneshkumar R E-con systems, Chennai

".... You have proved your knowledge!

Keep your spirit up!..."

| Coordinator | Bharath |
|-------------|---------|
|-------------|---------|