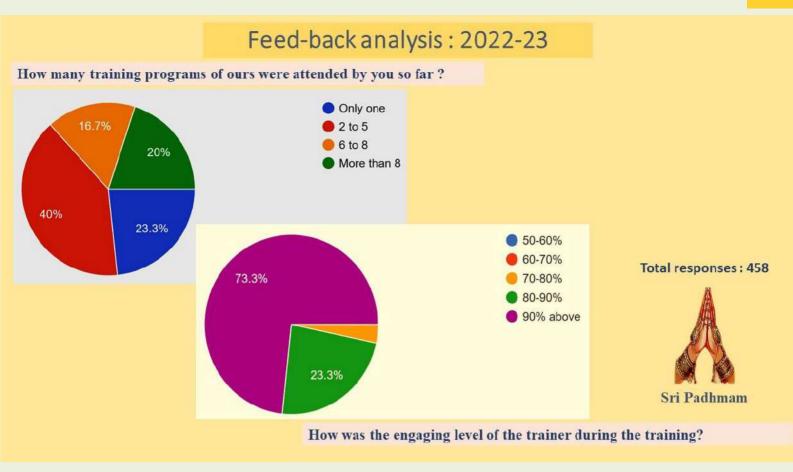

## Feed-back about our service !

#### **Glimpse of feedback on the IATF 16949 – Auditor program**

(Virtual – zoom based certification program)

Sri Padhmam

36.7%

Sri Padhmam

How far you are satisfied with our Consultancy services ?