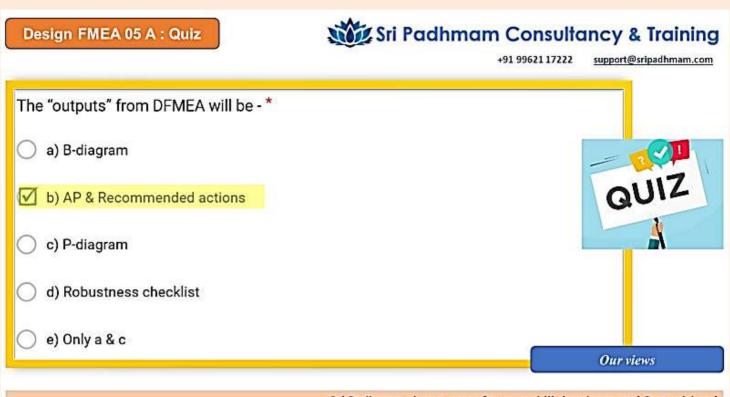

rol. Often quality control and quality assurance are confused with one another. That is completely wrong because quality control and quality analysis are completely different things.

Quality assurance can be seen as the theoretical aspect of quality control. In essence, quality assurance frames the guidelines that need to be followed by doing quality control assessment, whereas quality control involves doing those things in practice.

Though both are similar in their purpose, the methods are not the same. Quality control and quality assurance can be seen as two sides of the same coin as their result are to ensure that the product is meeting with the necessary rules and regulations.

Quality assurance and quality control are sometimes considered the same and are usually written as QA/QC.



Sri Padhmam always cares for your skill development ! Best wishes !



#### Sri Padhmam Consultancy & Training

+ 91 99621 17222 support@sripadhmam.com





An initiative from Sri Padhmam

www.sripadhmam.com

+ 91 99621 17222 For free circulation only