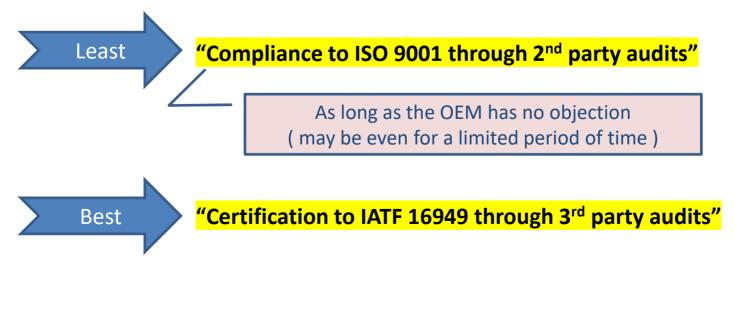

## **Internal Auditor IATF 16949 program**

Mr. Ramar

**Royal Enfield, Chennai** 

14

As per the IATF 16949 standard, is it allowed for a Non-ISO 9001 certified supplier to supply parts to an automotive supplier organization ?

## AVM's response

It is possible, as a least option (not a best option ).

Please refer the standard, clause ref. : 8.4.2.3 full paragraph and, (a) to (e) carefully.