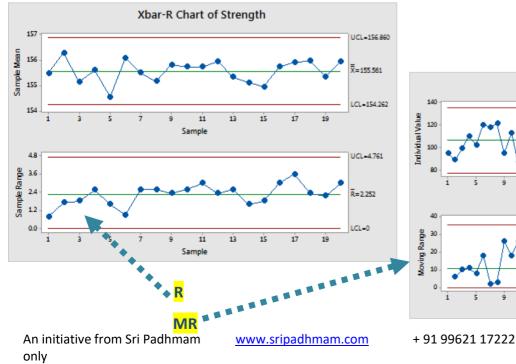

#### **Advanced SPC**

**Are both Range & Moving Range – Modulus in nature?** 

Mr. Karthik, RANE (Madras),
MM Nagar plant, Chennai

## AVM's response

Yes!

Both Range [R] & Moving Range [MR] are Modulus in nature! Both have no signs as +ve or -ve!

For free circulation