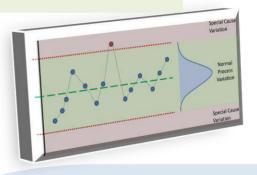

#### **Advanced SPC**

**Are both Range & Moving Range – Modulus in nature?** 

Mr. Karthik, RANE (Madras),
MM Nagar plant, Chennai

## AVM's response

Yes!

Both Range [R] & Moving Range [MR] are Modulus in nature! Both have no signs as +ve or -ve!

For free circulation