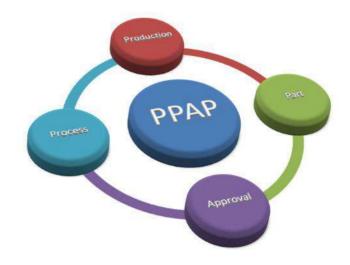

#### **Production Part Approval Process (PPAP)**

Which are the items to be covered under PPAP approval, as per the AIAG manual?

Mr. Deva Prakash, TVS Tyres, Madurai

#### AVM's response

There are 4 items, which are to be covered under PPAP run and approval by the customer.

- 1. Production parts
- 2. Service parts
- 3. Production materials
- 4. Bulk materials