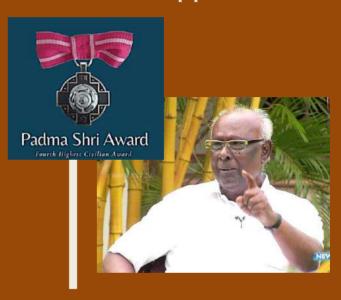

## **Thirukkural**

திருக்குறள்

இனிய உளவாக இன்னாத கூறல்

கனிஇருப்பக் காய்கவர்ந் தற்று

Brief Explanation by 'Padma Shri' Solomon Pappaiah

மனத்திற்கு இன்பம் தரும் சொற்கள் இருக்க, அவற்றை விட்டுவிட்டுத் துன்பம் தரும் சொற்களைக் கூறுவது, நல்ல பழம் இருக்க நச்சுக்காயை உண்பது போலாகும்.

If a person choses unpleasant words, instead of pleasant words, it is similar to choosing the raw vegitable (poisonous vegetables), when sweet fruits are available.