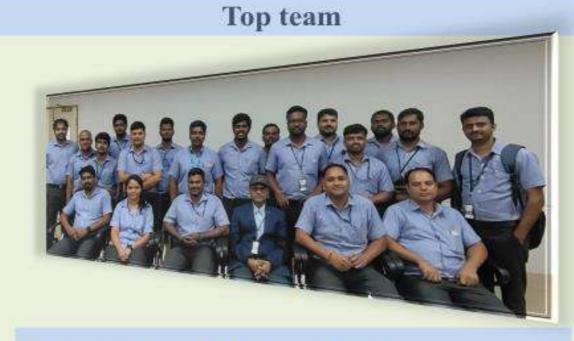

#### Top team

- ☐ Mr. Satheesh
- ☐ Mr. Senguttuvan
- ☐ Mr. Satheesh &
- ☐ Mr. Ganesh

".... You have proved your team performance!

Keep your spirit up!..."

| Client           | NSK Bearings, Chennai    |
|------------------|--------------------------|
| Assignment topic | Process FMEA workshop    |
| Coordinator      | Mr. N Thyagarajan & Team |