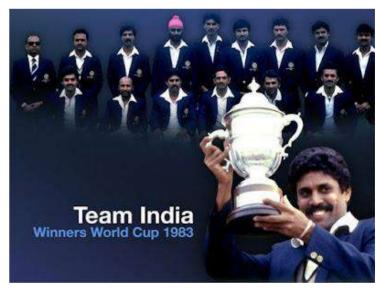

#### Greetings and hope you are staying healthy!

Let us recall the historical first ever world cup final victory of India, in 1983!

- 60 overs match!
- Not a systematically selected team was sent to England for the world cup!
- Nobody was having any hope on the Indian team, were only throwing un-healthy criticisms on the team and the Captain!
- Very hard to believe, the return tickets for the Indian cricket team were booked, to return ahead of the semi-finals even!
- Not enough budget was provided to the team members!
- Captain of the team, Kapildev was criticised by many, for his poor English communication!
- The players were suffering because of the injuries!

#### Beat unhealthy criticisms with Self confidence!

- Not even good face protection guards were available for the batters!
- Journalists / magazines were criticising the league match victories of Indian team as 'fluke' & 'so lucky'!
- Indian supporters were not allowed even to celebrate Indian victories in the Streets of UK!
- David Frith, a prominent journalist challenged, if India wins West Indian team in the finals, he will eat his newspaper in front of the Cameras! (He kept his promise ©!!)
- All the un-healthy criticisms were answered through a Victory in the Lord's cricket ground by the Indian team!

| India | 183 all out |
|-------|-------------|
| WI    | 140 all out |

One must beat unhealthy criticisms with Self confidence & hard work!

Earnestly yours,

**AVM** 