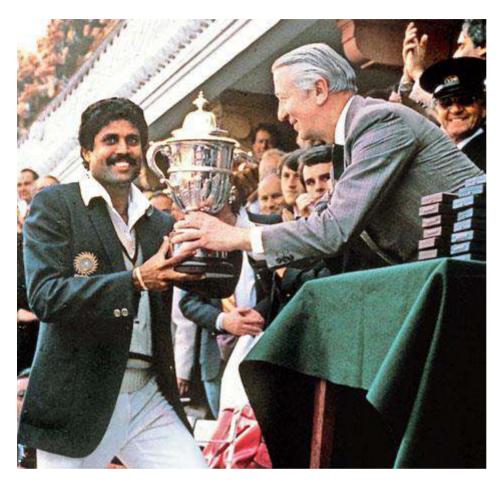

#### Greetings and hope you are staying healthy!

Let us recall the historical first ever world cup final victory of India, in 1983!

- 60 overs match!
- Not a systematically selected team was sent to England for the world cup!
- Nobody was having any hope on the Indian team, were only throwing un-healthy criticisms on the team and the Captain!
- Very hard to believe, the return tickets for the Indian cricket team were booked, to return ahead of the semi-finals even!
- Not enough budget was provided to the team members!
- Captain of the team, Kapildev was criticised by many, for his poor English communication!
- The players were suffering because of the injuries!

#### Beat unhealthy criticisms with Self confidence!

- Not even good face protection guards were available for the batters!
- Journalists / magazines were criticising the league match victories of Indian team as 'fluke' & 'so lucky'!
- Indian supporters were not allowed even to celebrate Indian victories in the Streets of UK!
- David Frith, a prominent journalist challenged, if India wins West Indian team in the finals, he will eat his newspaper in front of the Cameras! (He kept his promise ©!!)
- All the un-healthy criticisms were answered through a Victory in the Lord's cricket ground by the Indian team!

| India | 183 all out |
|-------|-------------|
| WI    | 140 all out |

One must beat unhealthy criticisms with Self confidence & hard work!

Earnestly yours,

**AVM** 