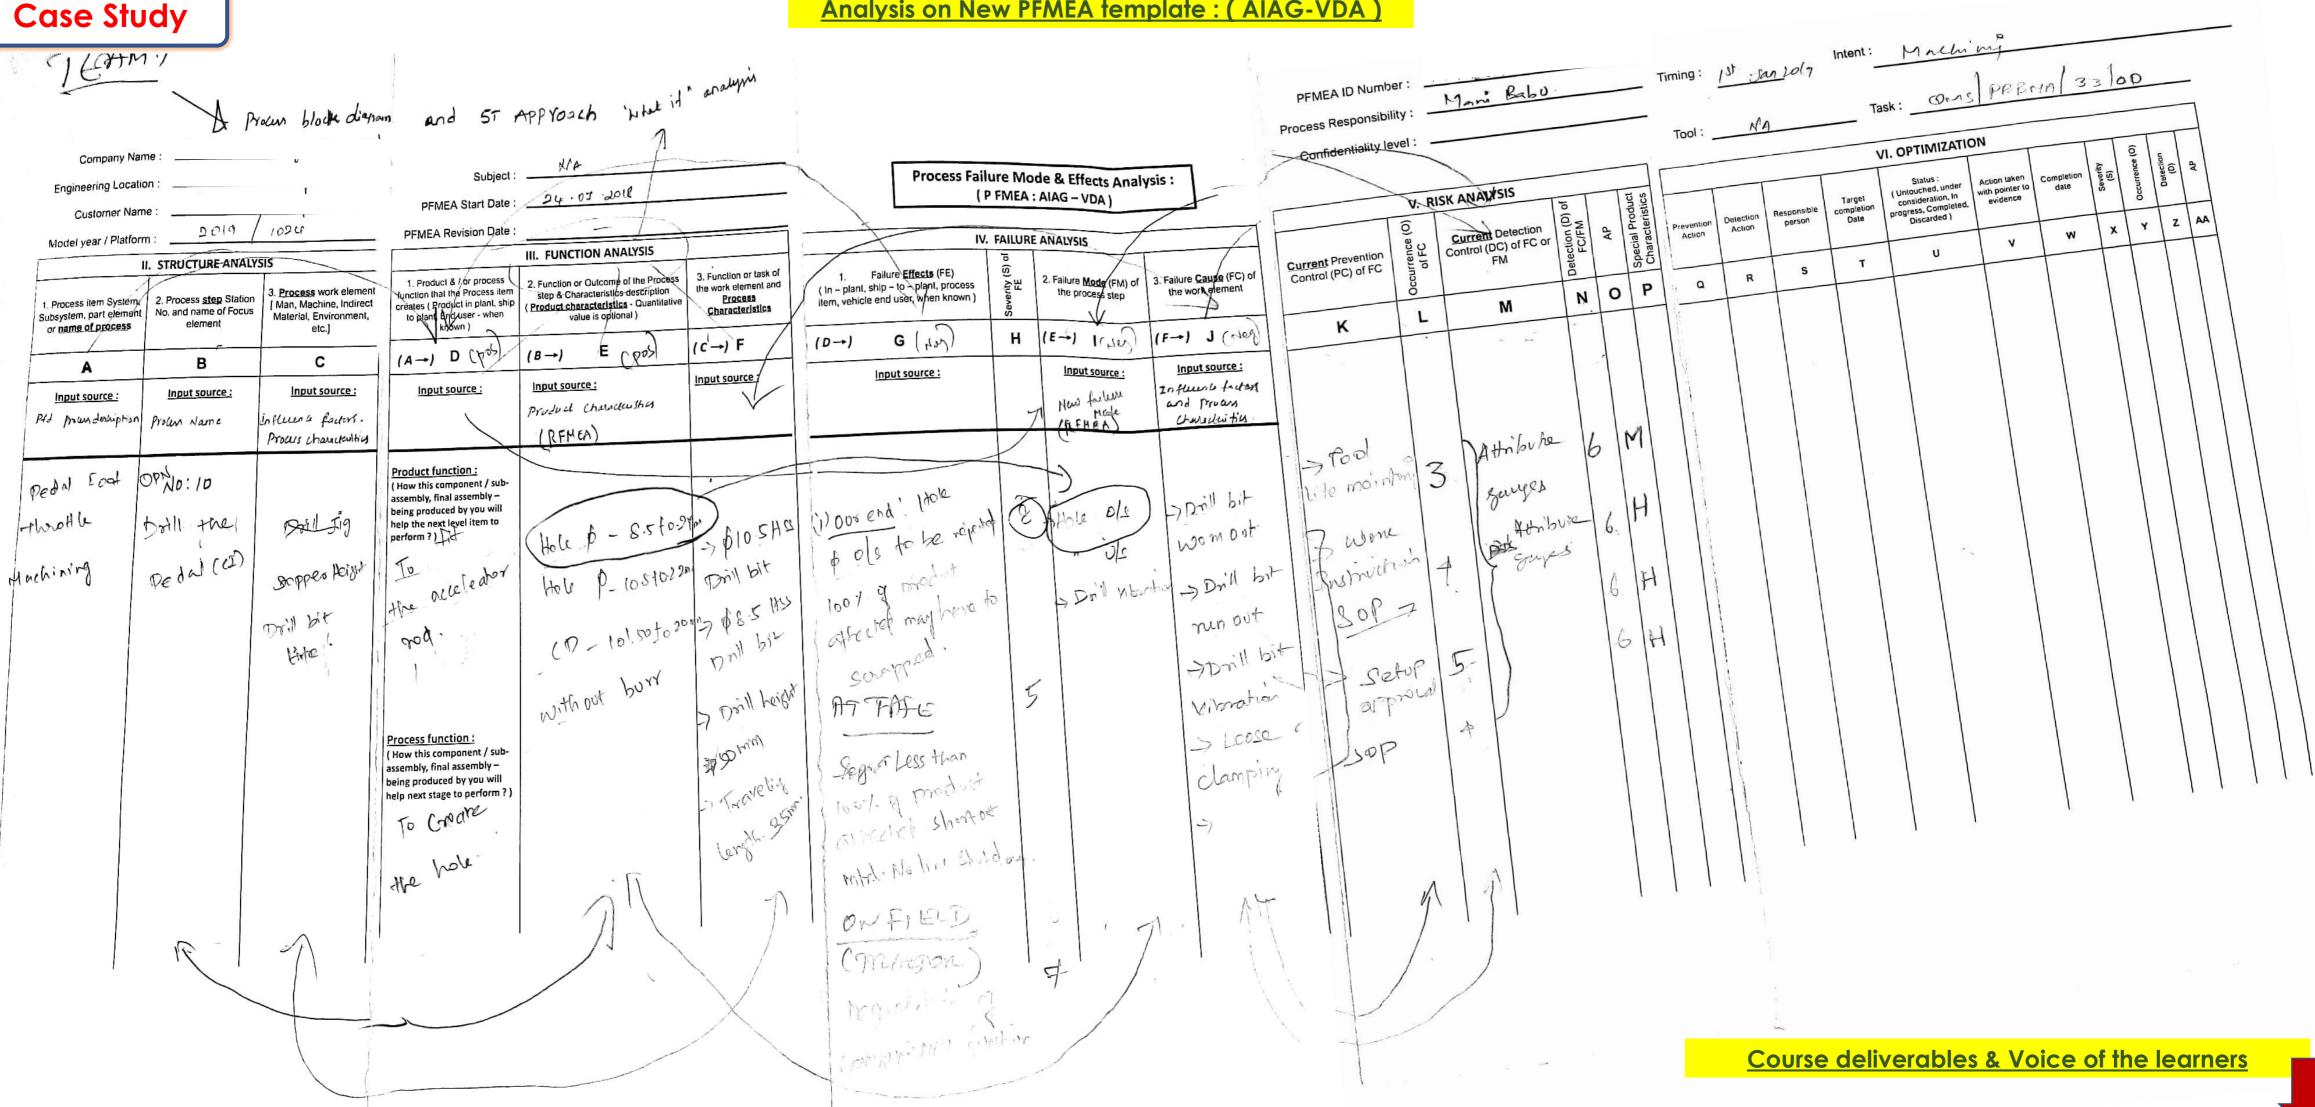

## PFMEA (AIAG – VDA) workshop **Course deliverables** • New proposed FMEA structure (2018) Mapping of FMEA process wrt APQP & IATF 16949 Linkages between Design FMEA & Process FMEA • Vital tools (inputs for P FMEA) • - PFD - Characteristics matrix & Reverse FMEA approach - 5 T analysis - Process block diagram Real case analysis on PFD & Process FMEA • • Changes in the FMEA approach (2018) Successful case studies • Advanced learning on Process FMEA & sustenance of •